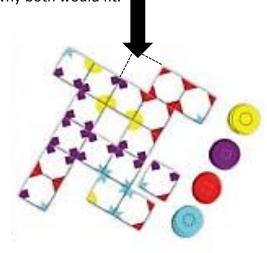

Look at the board below. Let's say you're going to put your next piece in the spot where the arrow is pointing. Draw a picture of at least two different pieces that would fit there. Explain why both would fit.