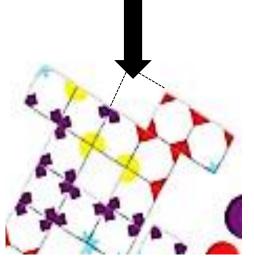

## After we played:

When your turn starts, how do you decide what piece to play? Use drawings and words.

Look at the board below. Let's say you're going to put your next piece in the spot where the arrow is pointing. Draw a picture of **at least two different pieces** that would fit there. Explain why both would fit.