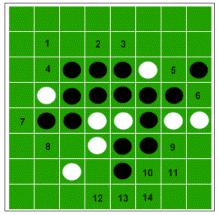

## I'm an Expert at OTHELLO!

Number of math club times I've played OTHELLO:

Other places I've played OTHELLO are:

What is your favorite opening move in OTHELLO? Use drawings and words.

Look at the picture. If you were white, where would you put your next piece (use numbered

spots)? Explain why. Show the black pieces you would flip.

What is one new strategy you made while playing OTHELLO in math club?

| Name:                   | Grade: |
|-------------------------|--------|
| Date: February 18, 2015 |        |
|                         |        |